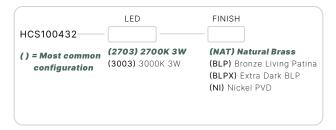

#### HCS100432

The Agave is the smallest in our line of diverse LED pendant luminaires. Ideal when used as a discrete light source in tree canopies. Used in strings for subtle illumination of outdoor dining areas or intimate plazas.

#### CONFIGURATOR:

| L6-3/4" x D1-3/8"                  |
|------------------------------------|
| Integrated LED                     |
| 2700K, 3000K                       |
| 3W                                 |
| 80 CRI                             |
| 12V                                |
| 180lm (3000K)                      |
| Yes, Dim to <10% via Transformer   |
| Yes, 12V Integral Constant Current |
| No, 12V AC/DC Transformer Required |
| Included J-Box                     |
| Included Natural Brass             |
| Brass                              |
| Exterior Wet                       |
| UL, IP66, IP67, Dark Sky           |
| Call 760.931.2910                  |
|                                    |

#### AVAILABLE FINISHES:

NAT Natural Brass

Bronze Living Patina

BLPX Extra Dark Bronze Living Patina

NI Nickel PVD