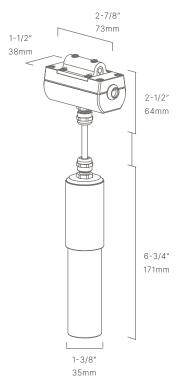

#### CONFIGURATOR:

| L6-3/4" x D1-3/8"                  |
|------------------------------------|
| Integrated LED                     |
| 2700K, 3000K                       |
| 3W                                 |
| 80 CRI                             |
| 12V                                |
| 180lm (3000K)                      |
| Yes, Dim to <10% via Transformer   |
| Yes, 12V Integral Constant Current |
| No, 12V AC/DC Transformer Required |
| Included J-Box                     |
| Included Natural Brass             |
| Brass                              |
| Exterior Wet                       |
| UL, IP66, IP67, Dark Sky           |
| Call 760.931.2910                  |
|                                    |