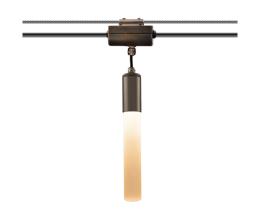

### **AGAVE**

#### HCS100432

The Agave is the smallest in our line of diverse LED pendant luminaires. Ideal when used as a discrete light source in tree canopies. Used in strings for subtle illumination of outdoor dining areas or intimate plazas.

- •Cree LED™ XLAMP® High Density (XP-L)
- •Thermally Integrated® w/ Copper Core Technology®
- Solid brass construction
- •Ideal for trees, patios and architectural features